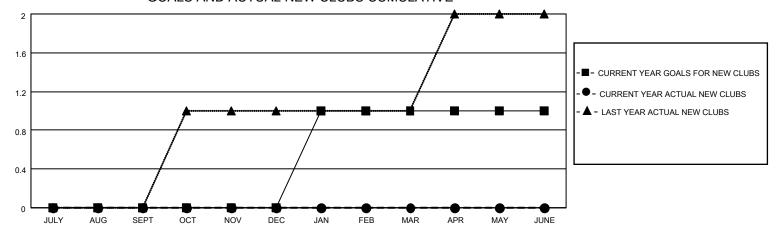

## District 118 E

| Clubs         |               |             |               | Members               |                        |                         |                                                    |  |
|---------------|---------------|-------------|---------------|-----------------------|------------------------|-------------------------|----------------------------------------------------|--|
|               | RESULTS FOR   | R 2021-2022 |               | RESULTS FOR 2021-2022 |                        |                         |                                                    |  |
| QUARTER       | NEW CLUB GOAL | NEW CLUBS   | DROPPED CLUBS | QUARTER MEME          | BER GROWTH NET<br>GOAL | MEMBER GROWTH<br>ACTUAL | DROPPED<br>MEMBERS ACTUAL<br>(including transfers) |  |
| JULY/AUG/SEPT | 0             | 0           | 0             | JULY/AUG/SEPT         | 5                      | 2                       | 28                                                 |  |
| OCT/NOV/DEC   | 0             | 0           | 0             | OCT/NOV/DEC           | 15                     | 0                       | 0                                                  |  |
| JAN/FEB/MAR   | 1             | 0           | 0             | JAN/FEB/MAR           | 11                     | 0                       | 0                                                  |  |
| APR/MAY/JUNE  | 0             | 0           | 0             | APR/MAY/JUNE          | 10                     | 0                       | 0                                                  |  |

### GOALS AND ACTUAL NEW CLUBS CUMULATIVE