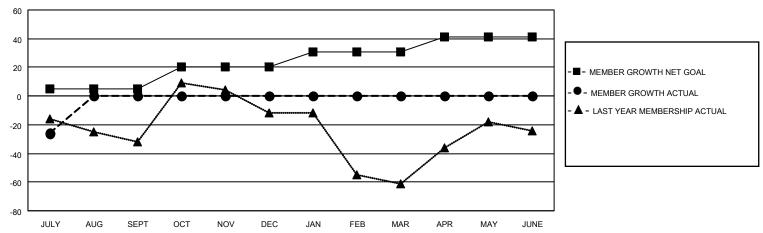

## District 118 E

| Clubs         |               |             |               | Members               |                        |                         |                                                    |  |
|---------------|---------------|-------------|---------------|-----------------------|------------------------|-------------------------|----------------------------------------------------|--|
|               | RESULTS FOR   | R 2021-2022 |               | RESULTS FOR 2021-2022 |                        |                         |                                                    |  |
| QUARTER       | NEW CLUB GOAL | NEW CLUBS   | DROPPED CLUBS | QUARTER MEME          | BER GROWTH NET<br>GOAL | MEMBER GROWTH<br>ACTUAL | DROPPED<br>MEMBERS ACTUAL<br>(including transfers) |  |
| JULY/AUG/SEPT | 0             | 0           | 0             | JULY/AUG/SEPT         | 5                      | 2                       | 28                                                 |  |
| OCT/NOV/DEC   | 0             | 0           | 0             | OCT/NOV/DEC           | 15                     | 0                       | 0                                                  |  |
| JAN/FEB/MAR   | 1             | 0           | 0             | JAN/FEB/MAR           | 11                     | 0                       | 0                                                  |  |
| APR/MAY/JUNE  | 0             | 0           | 0             | APR/MAY/JUNE          | 10                     | 0                       | 0                                                  |  |

### GOALS AND ACTUAL MEMBERS CUMULATIVE

| DROPPED CLUBS: 0 |    | 1 CLUBS OF 42 ADDED 1 OR MORE<br>NEW MEMBERS | GENDER DISTRIBUTION  MALE 381 (47.51%) |              |     |
|------------------|----|----------------------------------------------|----------------------------------------|--------------|-----|
| DROPPED MEMBERS  |    |                                              | FEMALE                                 | 421 (52.49%) |     |
| DECEASED         | 0  | CLICK HERE FOR CUMULATIVE                    | TOTAL FAMILY UNIT MEMBERS              |              | 152 |
| CLUB CANCELLED 0 |    | MEMBERSHIP DATA                              | FAMILY MEMBERS BAYING HALF             |              | 80  |
| OTHER            | 28 |                                              | FAMILY MEMBERS PAYING HALF DUES        |              | 60  |
| TOTAL            | 28 |                                              | 5023                                   |              |     |